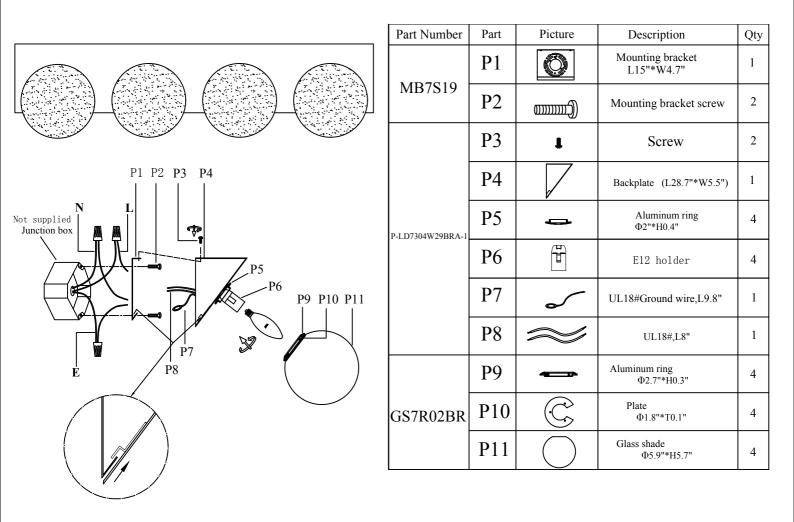

## **UVING** ISTRICT

Collection:Ezra

Installation manual for: LD7304W29BRA W28.7"\*E7.5" H7.6" L4

## **Installation instructions:**

1. Black wire from ceiling(junction box) attaches to "L"wire from the fixture.

- 2. White wire from ceiling(junction box) attaches to "N"wire from the fixture.
- 3. "E" wire from the fixture is attaced to the mounting bracket and an additional
- "E" wire from the mounting bracket must be secured to the junction box.
- 4.Secure mounting bracket to the junction box.
- 5.Insert the mounting bracket screw(P2) into the mounting bracket (P1).

6.Useing the screw(P3) to lock the lamp body onto the mounting bracket (P1) on the wall.

7.Install E12 light source.(Bulbs not supplied).

8.Twist the glass shade(P11) onto the lamp body.

The end!

"L" = Hot wire "N" = Neutral wire "E" = Ground wire